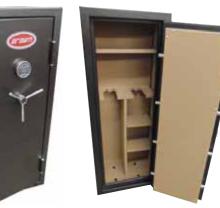

#### 16 Rifles

| Outside | H 59", W 22", D 16"       |
|---------|---------------------------|
| Inside  | H 56.5", W 19.5", D 12.5" |
| Weight  | 385 Lbs.                  |

\*(Add 2 3/4" for handle)

EV-5930