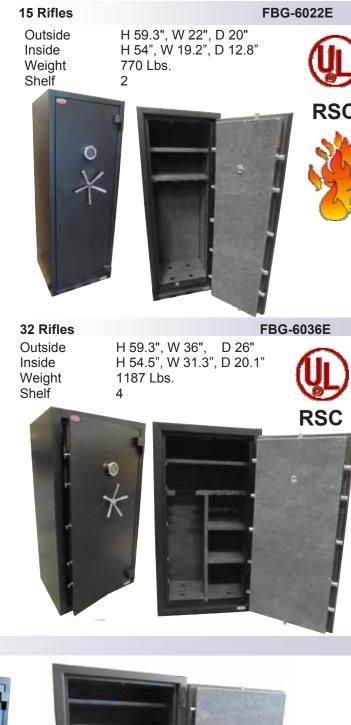

24 Rifles

Outside Inside Weight Shelf H 59.3", W 31.4", D 22.4" H 54.5", W 26.9", D 16.5" 995 Lbs. 4

**35 Rifles** Outside Inside Weight Shelf

H 66", W 36", D 28" H 61", W 33", D 20" 1373 Lbs. 5

Not all Shelves shown in picture