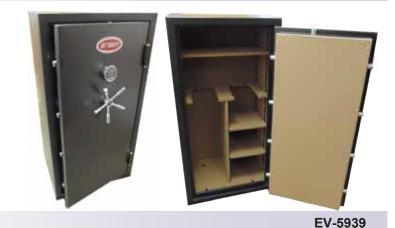

### 24 Rifles

 Outside
 H 59",
 W 30",
 D 24"

 Inside
 H 56.5",
 W 27.25",
 D 20.25"

 Weight
 605 Lbs.

\*(Add 2 3/4" for handle & dial lock)