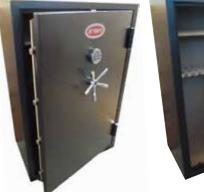

#### 33 Rifles

| Outside |  |
|---------|--|
| Inside  |  |
| Weight  |  |

H 59", W 39", D 24" H 56.5", W 36.5", D 20.25" 740 Lbs.

\*(Add 2 3/4" for handle & dial lock)