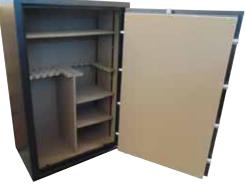

24 Rifles

Outside Inside Weight Shelf H 59.3", W 31.4", D 22.4" H 54.5", W 26.9", D 16.5" 995 Lbs. 4

**35 Rifles** Outside Inside Weight Shelf

H 66", W 36", D 28" H 61", W 33", D 20" 1373 Lbs. 5

Not all Shelves shown in picture