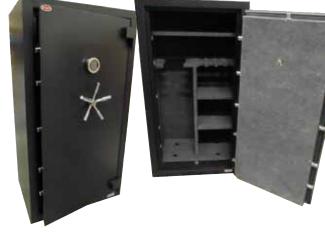

## **GIANT FB SERIES GUN SAFES**

- Door: Fully fire proof insulated, 4 1/3" overall thickness including facial 1/4" steel plate, 1/8" middle steel plate, and 1/8" inner steel plate
- Body: 1/8" steel plate used for both inner and outer steel plates, plus 16 Gauge Reinforcement steel bracket added with 1-1/4" thick fire proof insulated construction
- Interior: Flexible design upholstered inside walls, shelving and door cover panel
- 1-1/4" dia chrome plated steel locking bolts
- 1-1/4" dia chrome plated dead bolts
- Glass relocking device
- Spring loaded auxiliary relocking
- 1/4" thick drill resistant harden plate (Ball bearing harden plate )
- Side punch attack resistant bolt work and 6 mm thick V shaped harden brackets
- Four recessed bolt down holes with plastic caps
- Expandable in-tumescent fire seal on 4 sides of door